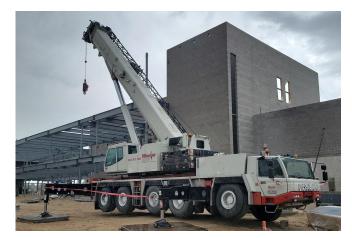

## 2009 LINK-BELT MODEL ATC3200 200-TON CRANE

| GENERAL INFORMATION     |                             |
|-------------------------|-----------------------------|
| YEAR                    | 2009                        |
| MAKE                    | LINK-BELT                   |
| MODEL                   | ATC3200                     |
| SERIAL NUMBER           | P6J9-1448 /2029269          |
| CRANE/PTO HOURS         | 10,775                      |
| ODOMETER                | 104,467                     |
| COLOR                   | WHITE                       |
| LIFTING CAPACITY        | 200-TON                     |
| <b>OPERATING HEIGHT</b> | 196 FT                      |
| воом                    | 6 SECTION                   |
| HOOK & BLOCK            | VARIABLE CONFIGURATIONS     |
| JIB INFO                | 43 FT 2 ESCTION LATTICE FLY |
| OUTRIGGERS              | 4 BEAM/JACK – 2 FRONT/REAR  |
| WHEELBASE               | 318 FT                      |
| OPERATORS CAB           | ENCLOSED ENVIRONMENTAL CAB  |

## VIRTUAL WALK-AROUND & PHOTOS HYPERLINK

(CLICK TO VIEW)

**NOTES:** Crane currently in-use operating on a long term construction project in South Denver.